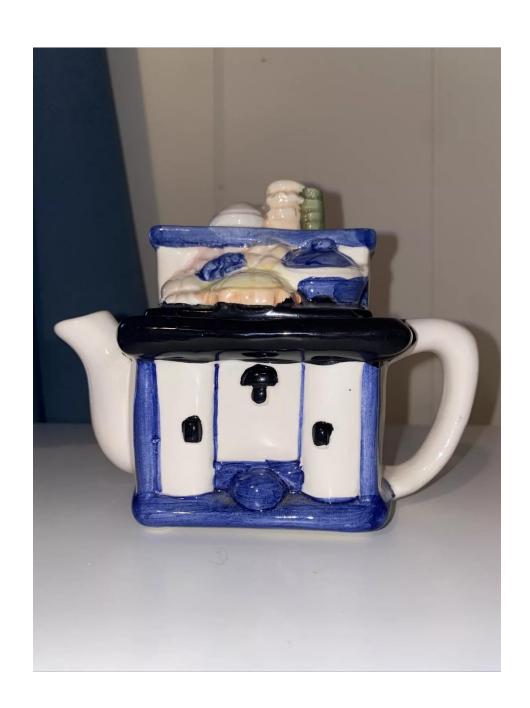

## ARTIFACT COLLECTION FORM

ID Name/Number: 0000202452 Date Received: 7/23/24

| Item                                     | Vintage Tea-nee Teapot-Kitchen                    |
|------------------------------------------|---------------------------------------------------|
| Description                              | Blue/White with baked goods and pot on top.       |
| Donor                                    | Lovetta Gipson                                    |
| Source/<br>Originated<br>from            | Irma Montgomery                                   |
| Credit given to (From the collection of) | The Irma Montgomery Collection of Vintage Teapots |
| Additional Information                   | Made in China                                     |
|                                          |                                                   |
|                                          |                                                   |
|                                          |                                                   |
|                                          |                                                   |
| Date:                                    | Completed by: Sandra Jones                        |
| Completed & Scanned:                     | Scanned by:                                       |